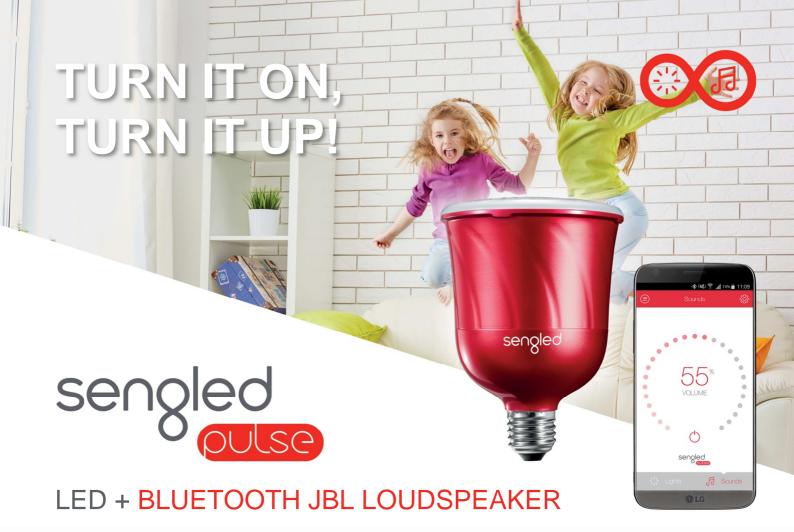

- · Wireless music playback
- Connect up to 8 loudspeakers
- Control brightness, volume and sound via the free app

Sengled Pulse is an energy-saving LED light with a 13 watt JBL Bluetooth loudspeaker. With only one click, you can control light and sound. Connect the master bulb to up to 7 satellite bulbs and get the full surround sound experience. Not only does the free app let you dim the light and set the volume, it also lets you adjust the sound with the help of an equalizer.

## Technical data

Model number: C01-BR30EUE27 / B22

Lamp base: E27 / B22
LED power: 8 watts
Luminous flux: 600 lumen
Beam angle: 105 degrees

Colour temperature: 2700 kelvin - warm white

Colour rendering index: 80

Dimmable: yes, using an app, not through external

dimmers

Energy supply: 230V AC, 50Hz

Energy Consumption: 11.5W (rated), 15W (LED+Speaker)

Operating temperature: 0°C - +35°C

Loudspeaker: 13 watts with surround sound effect

Frequency response: 100 Hz - 20 kHz

Housing colour: Pearl white, Pewter or Candy Apple Dimensions: height 140 mm, diameter 98 mm

Weight: 400 g

Bluetooth standard: v2.1 + EDR (Class 2)

Bluetooth profile: A2DP, AVRCP, SPP and others